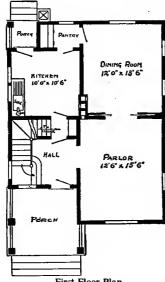

Full and complete working plans and specifications of this house will be furnished for \$5.00. Cost of this house is from about \$750.00 to about \$900.00, according to the locality in which it is built